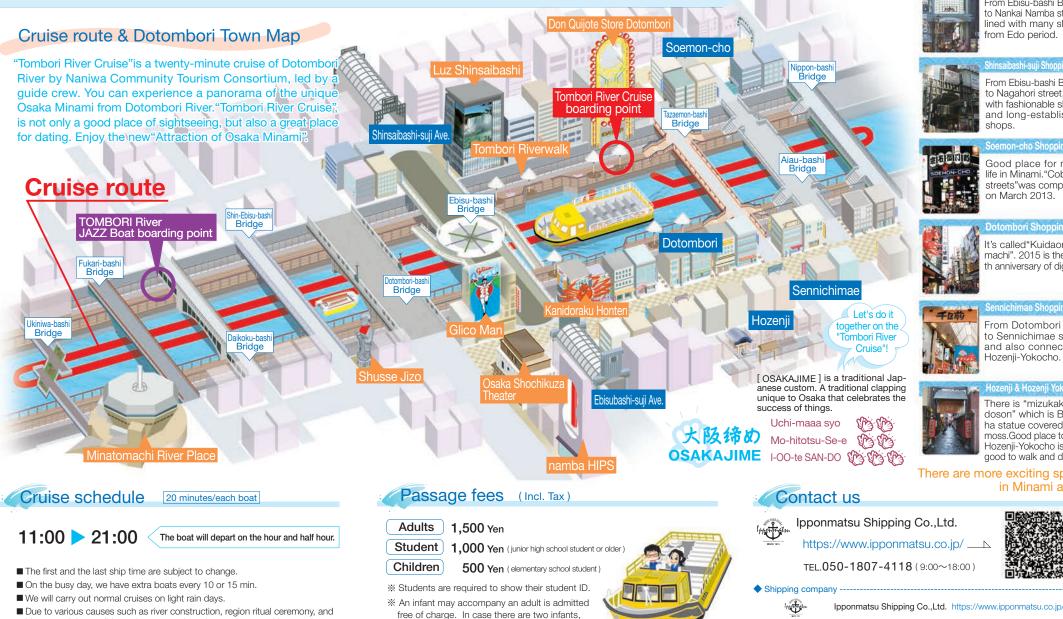

## Fun places around the port. Ebisubashi-suji Shopping St.

index.

From Ebisu-bashi Bridge to Nankai Namba station, lined with many shops from Edo period.

## Shinsaibashi-suii Shopping St

From Ebisu-bashi Bridge to Nagahori street, lined with fashionable shops and long-established shops.

#### Soemon-cho Shopping S

Good place for night life in Minami."Cobbled streets"was completed on March 2013.

### **Dotombori Shopping St**

It's called "Kuidaore no machi". 2015 is the 400 th anniversary of digging.

Sennichimae Shopping St 手口前

From Dotombori river to Sennichimae street and also connects to Hozenji-Yokocho.

Hozenji & Hozenji Yokocho

There is "mizukake fudoson" which is Buddha statue covered with moss.Good place to visit. Hozenji-Yokocho is also good to walk and dine in.

There are more exciting spots in Minami area!