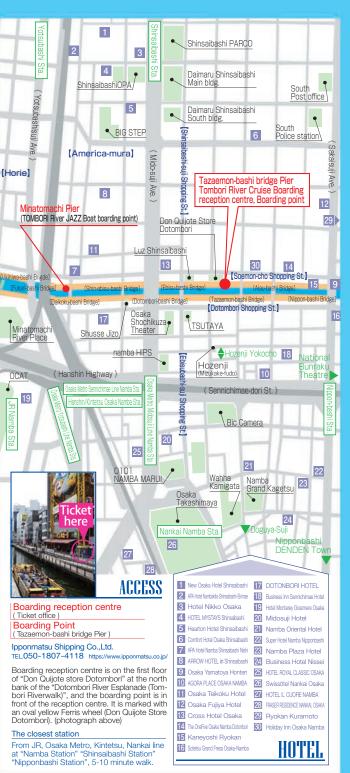

## Fun places around the port. Ebisubashi-suji Shopping St.

index.

From Ebisu-bashi Bridge to Nankai Namba station, lined with many shops from Edo period.

## Shinsaibashi-suii Shopping St

From Ebisu-bashi Bridge to Nagahori street, lined with fashionable shops and long-established shops.

#### Soemon-cho Shopping S

Good place for night life in Minami."Cobbled streets"was completed on March 2013.

### **Dotombori Shopping St**

It's called "Kuidaore no machi". 2015 is the 400 th anniversary of digging.

Sennichimae Shopping St 手口前

From Dotombori river to Sennichimae street and also connects to Hozenji-Yokocho.

Hozenji & Hozenji Yokocho

There is "mizukake fudoson" which is Buddha statue covered with moss.Good place to visit. Hozenji-Yokocho is also good to walk and dine in.

There are more exciting spots in Minami area!